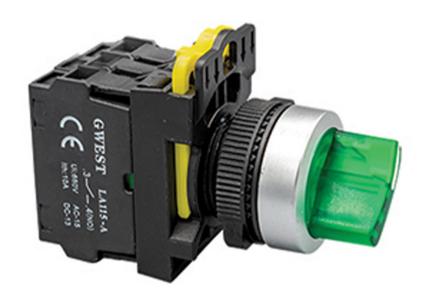

#### **DESCRIPTION**

The main body of push buttons adopts zinc alloy and high-grade anti-flame plastic. It is necessary to press directly on the operator surface. It has a structure that prevents accidental pressing. The button and the button ring are at the same height.

#### **FEATURES**

It has a chrome metal protective frame.

Three or five contact blocks can be mounted in a row.

High electrical values.

Easy assembly without requiring any equipment.